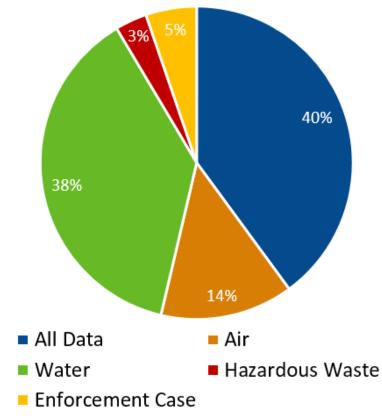

## FY 2016 ECHO Facility Search Usage by Search Type

Water Hazardous Waste Drinking Water All Data 📕 Air Facility Search usage is tracked based on access to the program-specific URL for the Facility Search; these statistics do not reflect changes made using the Search Type option (for example, changing the Search Type from Air to Water does not increase Water page views).

<sup>1</sup>Facility Search usage is tracked based on access to the program-specific URL for the Facility Search; these statistics do not reflect changes made using the Search Type option (for example, changing the Search Type from Air to Water does not increase Water page views). <sup>2</sup>The State Air Dashboard is the default dashboard view when navigating from the ECHO Home page.