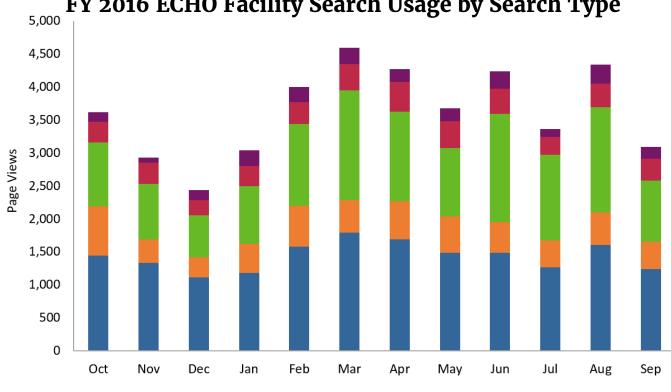

## FY 2016 ECHO Facility Search Usage by Search Type

Water Hazardous Waste Drinking Water All Data 📕 Air Facility Search usage is tracked based on access to the program-specific URL for the Facility Search; these statistics do not reflect changes made using the Search Type option (for example, changing the Search Type from Air to Water does not increase Water page views).

<sup>1</sup>Facility Search usage is tracked based on access to the program-specific URL for the Facility Search; these statistics do not reflect changes made using the Search Type option (for example, changing the Search Type from Air to Water does not increase Water page views). <sup>2</sup>The State Air Dashboard is the default dashboard view when navigating from the ECHO Home page.