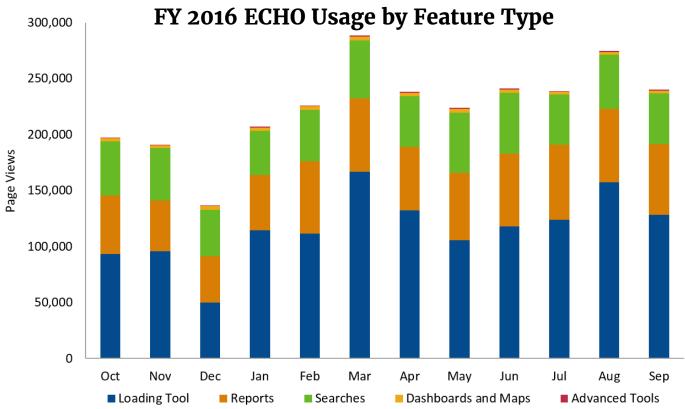

## FY 2016 ECHO Usage by Feature

• Loading Tool includes the use of a collection of features available at http://cfpub.epa.gov/dmr/.

• Reports include Detailed Facility Report, Enforcement Case Report, Effluent Charts, and Air Pollutant Report.

• Searches include Facility Search and Case Search.

• Dashboards and Maps include all State Dashboards and State Comparative Maps.

• Advanced Tools include Data Downloads, Web Services, and Quick Search Widget.