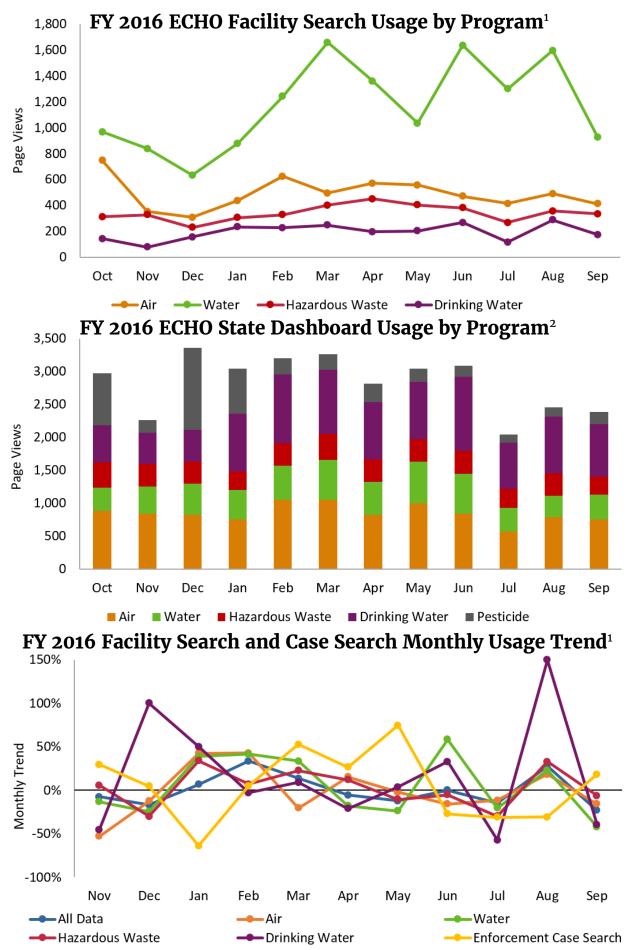

<sup>1</sup>Facility Search usage is tracked based on access to the program-specific URL for the Facility Search; these statistics do not reflect changes made using the Search Type option (for example, changing the Search Type from Air to Water does not increase Water page views). <sup>2</sup>The State Air Dashboard is the default dashboard view when navigating from the ECHO Home page.