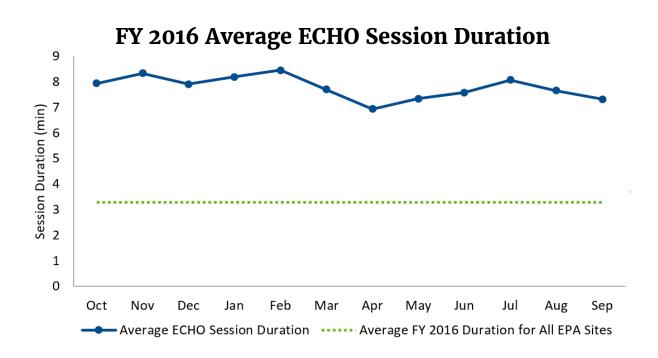

| 17,480              | 1,457                       | 2%                          |
| Data Downloads                                 | 7,320               | 610                         | 6%                          |
| State Review Framework Tracker Recommendations | 2,772               | 231                         | 2%                          |
| State Comparative Maps                         | 2,543               | 212                         | 0%                          |
| Web Services                                   | 1,039               | 87                          | 8%                          |
| Quick Search Widget                            | 396                 | 33                          | 12%                         |

## FY 2016 ECHO Usage by Feature







• Loading Tool includes the use of a collection of features available at http://cfpub.epa.gov/dmr/.

• Reports include Detailed Facility Report, Enforcement Case Report, Effluent Charts, and Air Pollutant Report.

• Searches include Facility Search and Case Search.

• Dashboards and Maps include all State Dashboards and State Comparative Maps.

• Advanced Tools include Data Downloads, Web Services, and Quick Search Widget.



## FY 2016 ECHO Facility Search Usage by Search Type

Water Hazardous Waste Drinking Water All Data 📕 Air Facility Search usage is tracked based on access to the program-specific URL for the Facility Search; these statistics do not reflect changes made using the Search Type option (for example, changing the Search Type from Air to Water does not increase Water p