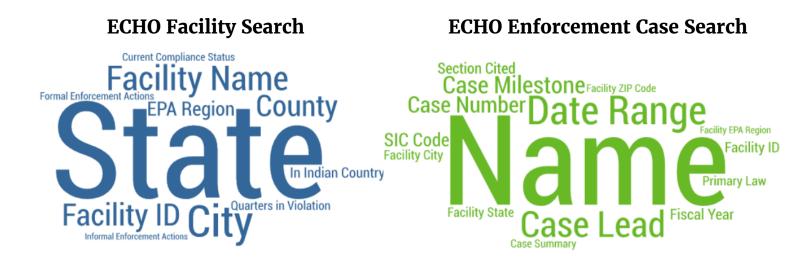

## **Most Popular Search Options<sup>3</sup>**

FY 2016 ECHO Data Downloads by Program

<sup>3</sup>Most popular search options are based on REST service parameters passed in the last 100,000 queries requested. The data presented in these visualizations include queries requested between September 2, 2016 and December 16, 2016.